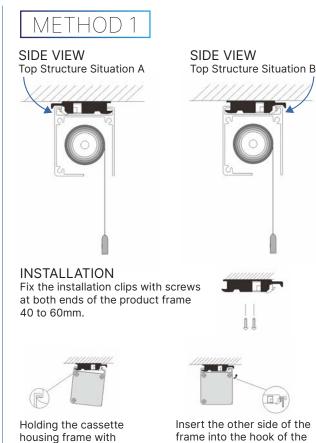

## Installation Instructions

### 3000 Service Case Cassette

both hands, snap it into

the hooks on the outside

of the mounting bracket.