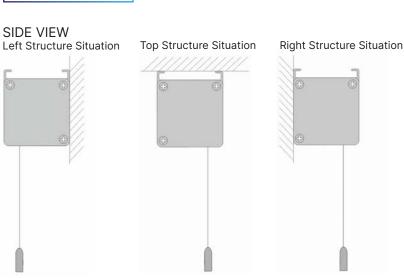

### METHOD 2

installation clip in the direc-

tion indicated by the arrow in the figure. Upon hearing

a click sound, installation is

completed.