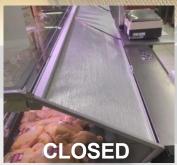

Introducing the innovative new retractable refrigeration night cover by Econofrost, the 3000 Series Retrofit Cassette. This design was developed based on customer requests to enhance refrigerated service cases and displays of any length and widths up to 30" (800 mm) for energy-saving purposes and to safeguard fresh foods from warm air, radiation, dust, and insects during closed or slow hours.

The compact cassette is easy to install and boasts the unique feature of being removable when needed. With all the quality features of Econofrost night covers, it ensures product integrity, lowers utility bills, and improves energy efficiency. Available in standard and custom sizes.