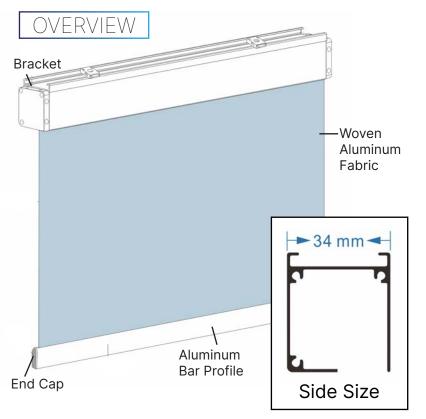

### **Specifications**

European

Model Type: Retrofit Cassette

**Fabric Type:** Woven Aluminum; Perforated; Silver/Silver Foil Sealed with Polyethylene Reinforced Fibre Edges

**Anti-Bacterial:** Engineered Solution Fabric Length: 30" (80cm)

**Handle:** Rigid Fitted handle with integrated fitted hook for securing with fitted hook-for-handle part

Sizes: 1250mm width and 937.5mm width

**Housing:** Recyclable Extruded Aluminum Cassette Cover

**Mounting System:** Removable Mounting Clip or Acrylic PVC End-Caps (with cap covers)

**Braking System:** Counter-Torsion Spring/Brake Mechanism

**Retension:** Factory Preset Tension - Easy Adjustment -

**Bottom Rail Profile:** Recyclable Extruded Aluminum (25mm)

**Optional:** Hook (for handle) in lieu of magnets