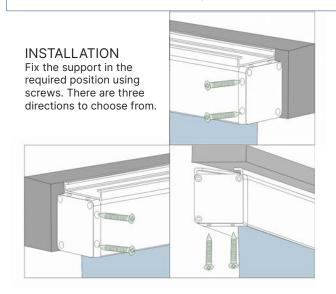

### METHOD 2

installation clip in the direc-

tion indicated by the arrow in the figure. Upon hearing

a click sound, installation is

completed.