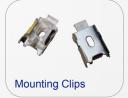

**Handle:** Rigid Fitted handle with integrated fitted hook for securing with fitted hook-for-handle part

Sizes: 1250mm width and 937.5mm width

**Housing:** Recyclable Extruded Aluminum Cassette Cover

**Mounting System:** Removable Mounting Clip or Acrylic PVC End-Caps (with cap covers)