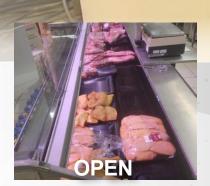

Introducing the innovative new retractable refrigeration night cover by Econofrost, the 3000 Series Retrofit Cassette. This design was developed based on customer requests to enhance refrigerated service cases and displays of any length and widths up to 30" (800 mm) for energy-saving purposes and to safeguard fresh foods from warm air, radiation, dust, and insects during closed or slow hours.

The compact cassette is easy to install and boasts the unique feature of being removable when needed. With all the quality features of Econofrost night covers, it ensures product integrity, lowers utility bills, and improves energy efficiency. Available in standard and custom sizes.