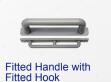

**Handle:** Rigid Fitted handle with integrated fitted hook for securing with fitted hook-for-handle part

Sizes: 1250mm width and 937.5mm width

**Housing:** Recyclable Extruded Aluminum Cassette Cover

**Mounting System:** Removable Mounting Clip or Acrylic PVC End-Caps (with cap covers)